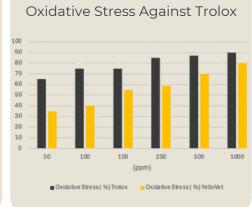

turmeric), thymol (thyme), and eugenol (clove). YelloVet helps strengthen your farm bird's defense mechanism and reduces stress. This results in higher immunity, productivity, and growth in poultry birds.

Nanotechnology works on the principles of size reduction, surface modification and high volume to surface ratio, resulting in achieving maximum productivity using minimal inputs

#### What to look for in YelloVet



Enhances the humoral and cell mediated immunity



Nano encapsulation technology



Better feed conversion ratio

### Yellovet Trial Results Trials conducted across Farms in





- 6 % Increase in Antibody Titre
- **4% Better Feed Conversion Ratio**
- 3% Increase in Egg Productivity
- 2 % Decrease in Mortality Rates

#### Lab Test Reports:

30% Reduction in Oxidative Stress