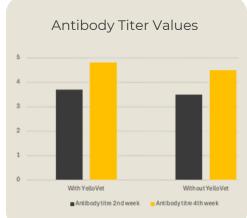

### Yellovet Trial Results Trials conducted across Farms in

- 6 % Increase in Antibody Titre
- **4% Better Feed Conversion Ratio**
- 3% Increase in Egg Productivity
- 2 % Decrease in Mortality Rates